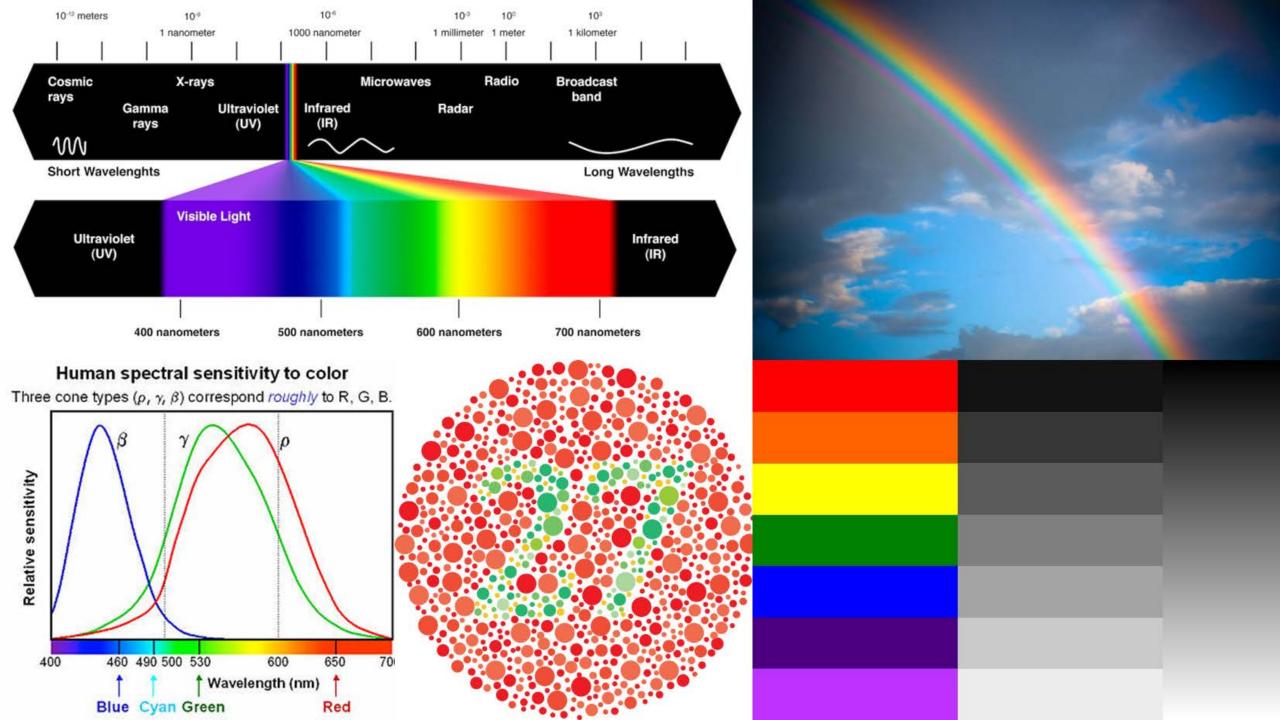

## 3. Surpass the human eye

- Capture
  - Three bands (human eye)
  - Sixteen bands (multispectral)
  - Hundreds of bands (hyperspectral)
- Processing
  - Many tools in the toolkit
  - Trial and error, informed intuition
  - Evaluation pitfalls
  - Scientific analysis of chemical composition
  - Machine learning in transformations
  - Machine learning for evaluation
- Visualization
  - Pseudocolor
  - Motion

#### 3. Surpass the human eye

- Capture
  - Three bands (human eye)
  - Sixteen bands (multispectral)
  - Hundreds of bands (hyperspectral)
- Processing
  - Many tools in the toolkit
  - Trial and error, informed intuition
  - Evaluation pitfalls
  - Scientific analysis of chemical composition
  - Machine learning in transformations
  - Machine learning for evaluation
- Visualization
  - Pseudocolor
  - Motion