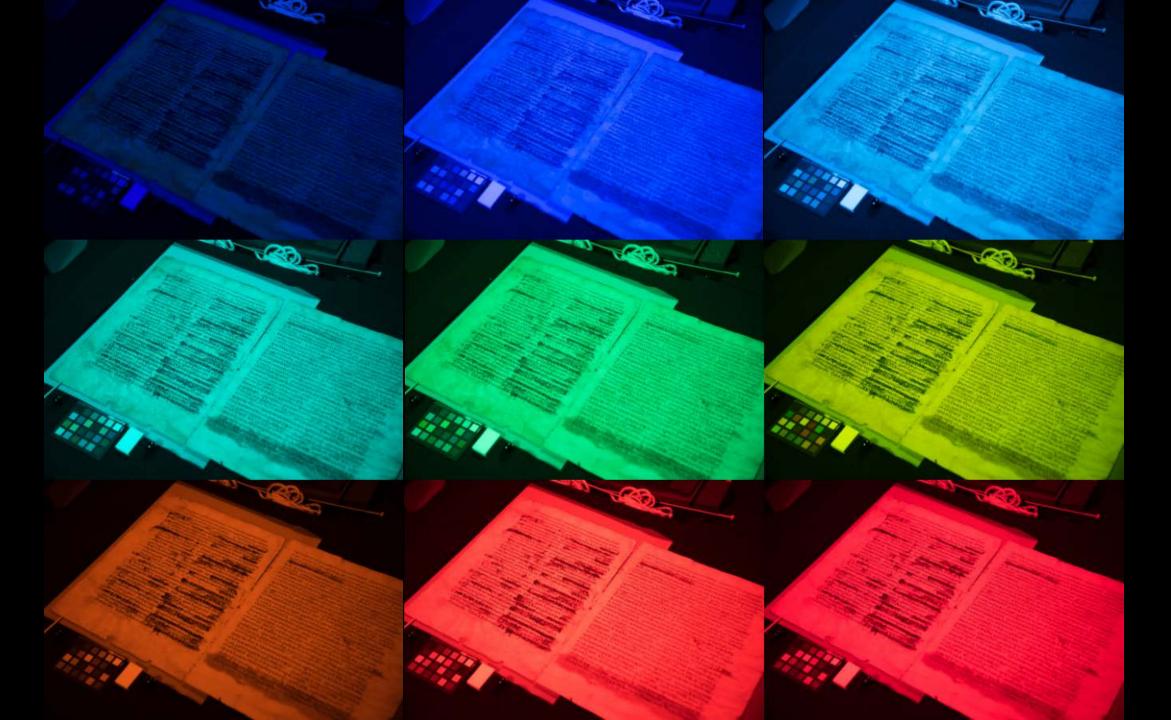

## 3. Surpass the human eye

- Capture
  - Three bands (human eye)
  - Sixteen bands (multispectral)
  - Hundreds of bands (hyperspectral)
- Processing
  - Many tools in the toolkit
  - Trial and error, informed intuition
  - Evaluation pitfalls
  - Scientific analysis of chemical composition
  - Machine learning in transformations
  - Machine learning for evaluation
- Visualization
  - Pseudocolor
  - Motion

#### 3. Surpass the human eye

- Capture
  - Three bands (human eye)
  - Sixteen bands (multispectral)
  - Hundreds of bands (hyperspectral)
- Processing
  - Many tools in the toolkit
  - Trial and error, informed intuition
  - Evaluation pitfalls
  - Scientific analysis of chemical composition
  - Machine learning in transformations
  - Machine learning for evaluation
- Visualization
  - Pseudocolor
  - Motion