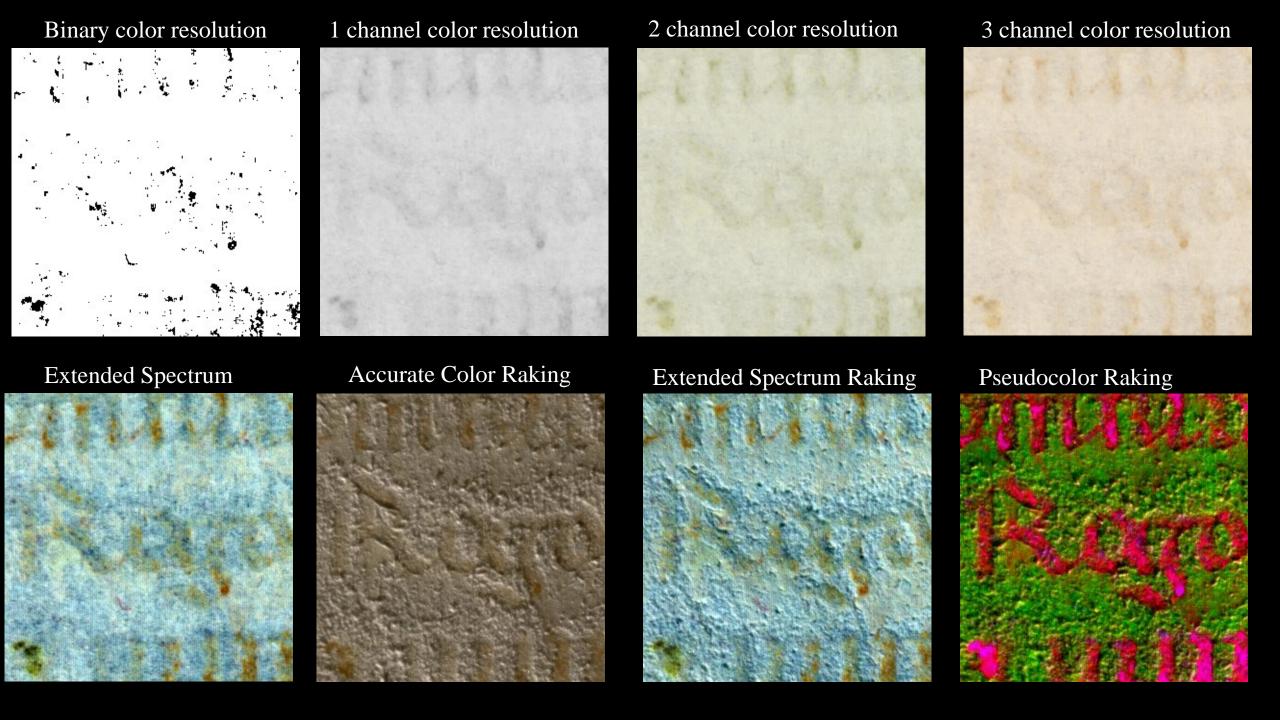

## 3. Surpass the human eye

- Capture
  - Three bands (human eye)
  - Sixteen bands (multispectral)
  - Hundreds of bands (hyperspectral)
- Processing
  - Many tools in the toolkit
  - Trial and error, informed intuition
  - Evaluation pitfalls
  - Scientific analysis of chemical composition
  - Machine learning in transformations
  - Machine learning for evaluation
- Visualization
  - Pseudocolor
  - Motion

#### 3. Surpass the human eye

- Capture
  - Three bands (human eye)
  - Sixteen bands (multispectral)
  - Hundreds of bands (hyperspectral)
- Processing
  - Many tools in the toolkit
  - Trial and error, informed intuition
  - Evaluation pitfalls
  - Scientific analysis of chemical composition
  - Machine learning in transformations
  - Machine learning for evaluation
- Visualization
  - Pseudocolor
  - Motion