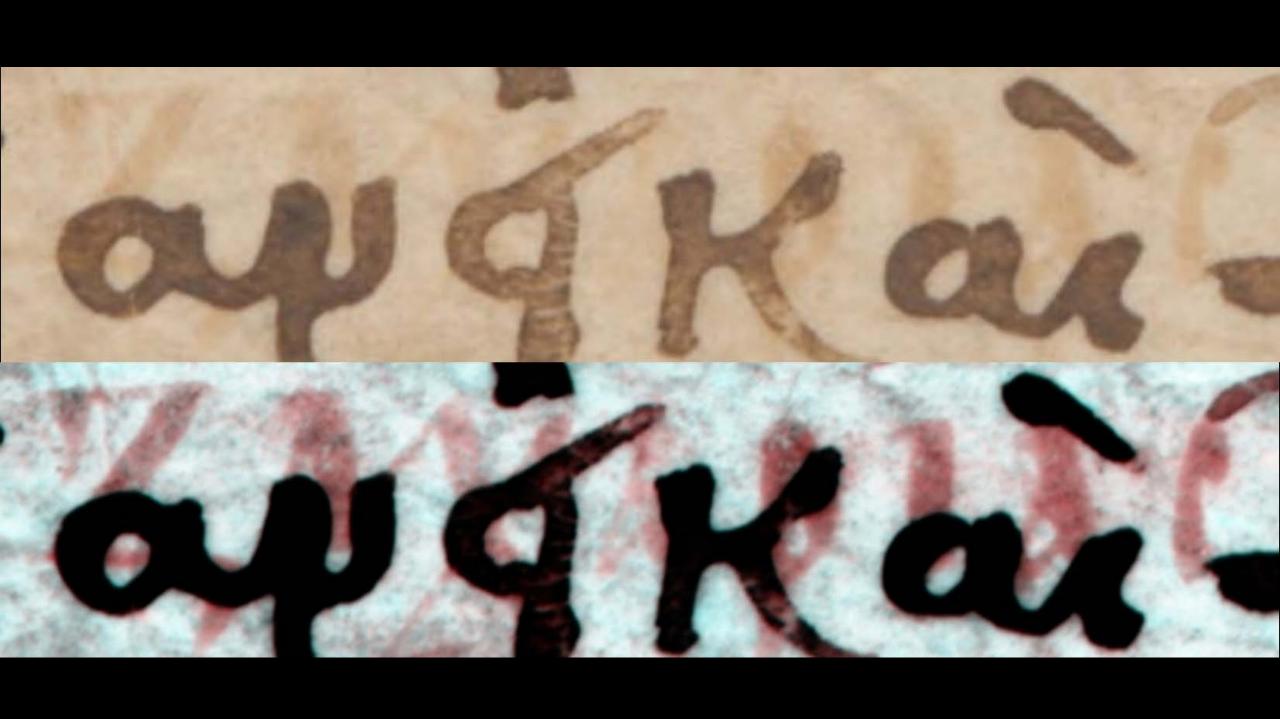

## 3. Surpass the human eye

- Capture
  - Three bands (human eye)
  - Sixteen bands (multispectral)
  - Hundreds of bands (hyperspectral)
- Processing
  - Many tools in the toolkit
  - Trial and error, informed intuition
  - Evaluation pitfalls
  - Scientific analysis of chemical composition
  - Machine learning in transformations
  - Machine learning for evaluation
- Visualization
  - Pseudocolor
  - Motion

#### 3. Surpass the human eye

- Capture
  - Three bands (human eye)
  - Sixteen bands (multispectral)
  - Hundreds of bands (hyperspectral)
- Processing
  - Many tools in the toolkit
  - Trial and error, informed intuition
  - Evaluation pitfalls
  - Scientific analysis of chemical composition
  - Machine learning in transformations
  - Machine learning for evaluation
- Visualization
  - Pseudocolor
  - Motion