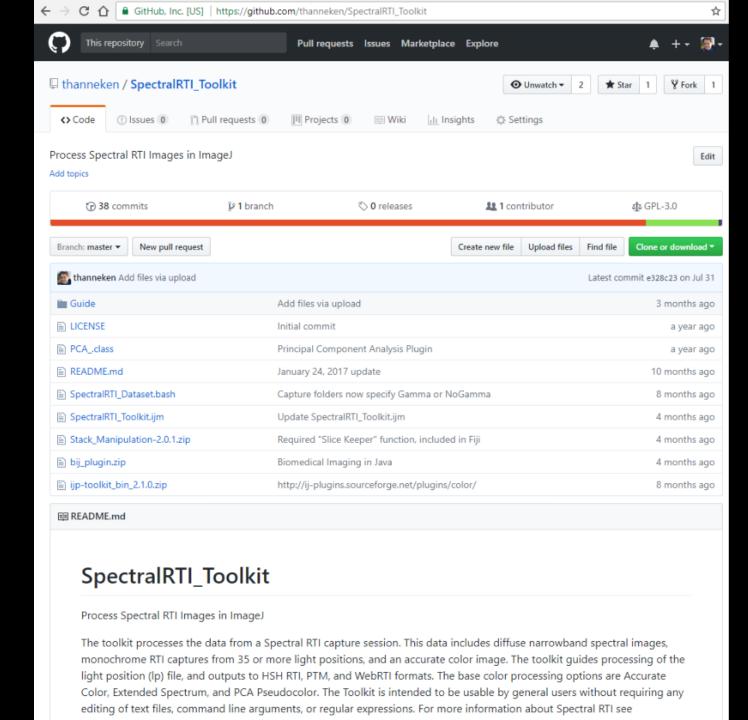

#### **Guide to Creating Spectral** RTI Images

#### Contents

- 1. What is Spectral RTI and do I need it? (LINK)
  - a. Cost/benefit of adding RTI (LINK)
  - b. Cost/benefit of adding spectral (LINK)
  - c. How does the integration work? (LINK)
- 2. Capture hardware (LINK)
  - a. Spectral imaging hardware (LINK)
  - b. Fixed dome for RTI capture (LINK)
  - c. Swinging arc for RTI capture (LINK)
  - d. Hand-held flash for RTI capture (LINK)
- 3. Capture procedures (LINK)
  - a. Light position capture and calibration (LINK)
  - b. Hemisphere captures for RTI (LINK)
  - c. Preprocessing typically done at capture (LINK)
- 4. Processing with the SpectralRTI Toolkit (LINK)
  - a. Software installation (LINK)
  - b. Managing input data (LINK)
  - c. Running for the first time (LINK)
  - d. Select tasks (LINK)
  - e. Adjust brightness (LINK)
  - f. Static raking option (LINK)
  - g. Options for Extended Spectrum (LINK)

  - h. Identify region of interest (for Extended Spectrum and Pseudocolor) (LINK)
  - i. Options for PCA Pseudocolor (LINK)
  - j. Options for custom processes (LINK)
  - k. Light position data (LINK)
  - I. Additional prompts (LINK)
  - m. Tips for frequent use (LINK)
- 5. Make the images accessible to users (LINK)
  - a. RTI files (LINK)
  - b. WebRTI (LINK)
  - c. Tiled and layered Jpeg2000 files for IIIF (LINK)
- 6. Help make Spectral RTI better (LINK)
- 7. Glossary (LINK)