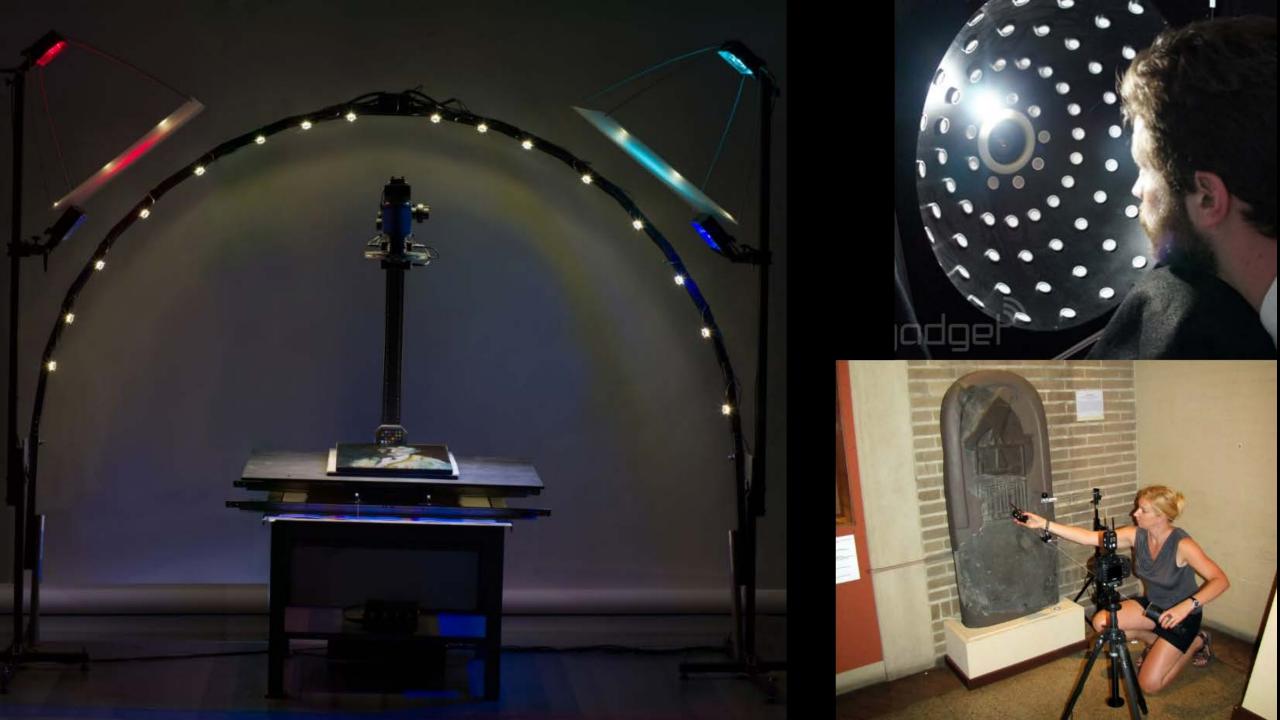

# Texture and Interactivity: Reflectance Transformation Imaging (RTI)

- Capture
- Processing
- Visualization

# Texture and Interactivity: Reflectance Transformation Imaging (RTI)

- Capture
- Processing
- Visualization

 $C = a_0 L_u^2 + a_1 L_v^2 + a_2 L_u L_v + a_3 L_u + a_4 L_v + a_5$ 